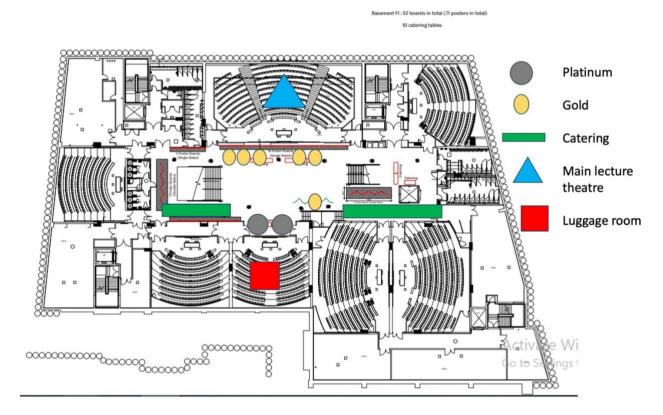

# Exhibition Locations & Floorplan

| Tier     | Location                                 | Dimensions     |
|----------|------------------------------------------|----------------|
| Platinum | Next to Main Lecture Theatre             | 1830mm x 685mm |
| Gold     | Main Conference Space (Foyer)            | 1830mm x 685mm |
| Silver   | Poster Exhibition Area (Moonscape Level) | 1830mm x 685mm |
| Bronze   | Banner/Pop-up Only (Moonscape/Lobby)     | N/A            |

#### **Basement – Main lecture theatre**