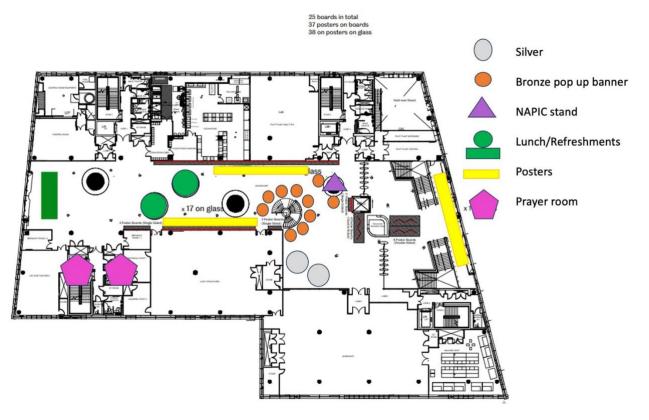

# Exhibition Locations & Floorplan

| Tier     | Location                                 | Dimensions     |
|----------|------------------------------------------|----------------|
| Platinum | Next to Main Lecture Theatre             | 1830mm x 685mm |
| Gold     | Main Conference Space (Foyer)            | 1830mm x 685mm |
| Silver   | Poster Exhibition Area (Moonscape Level) | 1830mm x 685mm |
| Bronze   | Banner/Pop-up Only (Moonscape/Lobby)     | N/A            |

## Moonscape-Poster exhibition & lunch